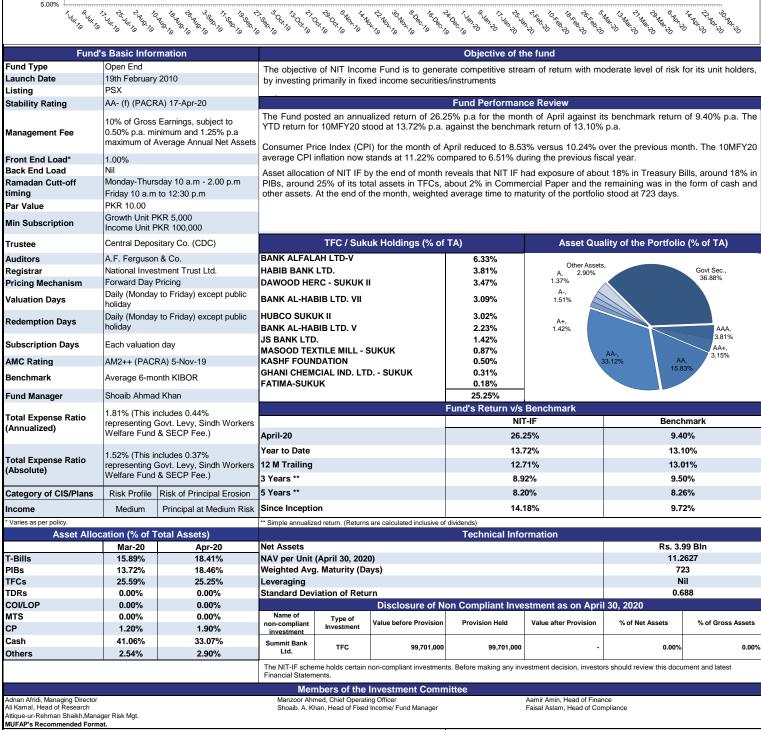

## NIT INCOME FUND

FUND MANAGER REPORT - APRIL 2020

Performance % Performance Period **FY19 FY18 FY17 FY16 FY15** NIT-IF 7.25% 5.22% 5.37% 5.87% 14.09% Benchmark 10.21% 6.35% 6.10% 6.53% 9.01% SINDH-WWF Disclosure- The Scheme has maintained provisions against Sindh Workers' Welfare Fund's liability to the tune of Rs. 28.33m, If the same were not made the NAV per unit/ current year to date return of the Scheme would be higher by Rs. 0.0800/ 0.95%. For details investors are advised to read the latest financial statement of the scheme. Year to Date Return v/s Benchmark NIT IF Return -Benchmark 15.00% 13.00% 11.00% 9.00% 7.00%